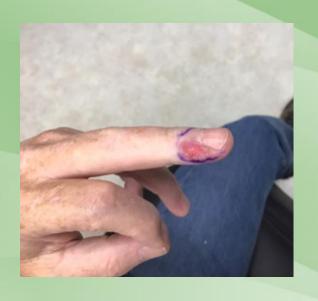

### Finger

Before

After

**Cancer type: Squamous Cell Carcinoma** 

**Gender: Male** 

Age: 57