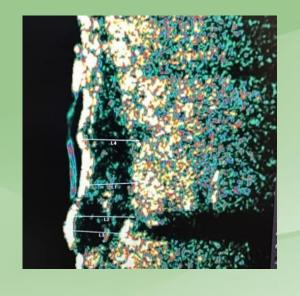

### Cheek

Before

After

Before

After

Cancer type: Basal Cell Carcinoma, Nodular

**Gender: Male** 

Age: 78