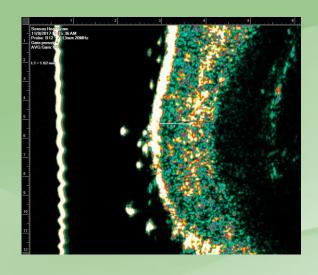

#### Ear

Before

After

Before

After

**Cancer type: Basal Cell Carcinoma, Infiltrative** 

**Gender: Male** 

Age: 63