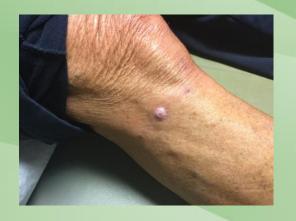

fore and after pictures with ultrasound images

### Arm



### Cheek









Before

After

Before

After

Cancer type: Basal Cell Carcinoma, Nodular

**Gender: Male** 

Age: 78

**G**entleCure

#### Chest









Before

After

Before

After

**Cancer type: Squamous Cell Carcinoma** 

**Gender: Female** 

Age: 86

g Gentle Cure<sup>™</sup>

#### Ear









Before

After

Before

After

**Cancer type: Basal Cell Carcinoma, Infiltrative** 

**Gender: Male** 

Age: 63

**G**entleCure

## Eye Area









Before

After

Before

After

Cancer type: Basal Cell Carcinoma, Nodular

**Gender: Male** 

Age: 71

g Gentle Cure \*\*

### Finger





Before

After

**Cancer type: Squamous Cell Carcinoma** 

**Gender: Male** 

Age: 57

### Forehead









Before

After

Before

After

#### Knee





Before After

### Leg









Before

After

Before

After

## Lip









Before

After

Before

After

#### Nose









Before

After

Before

After

**Cancer type: Basal Cell Carcinoma, Nodular** 

**Gender: Male** 

Age: 78

g Gentle Cure \*\*

## Scalp



# g Gentle Cure<sup>™</sup>

### Temple









Before

After

Before

After