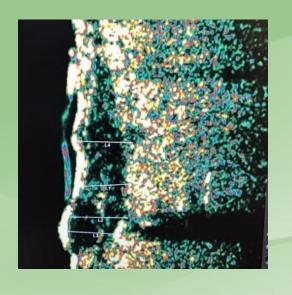

Before

After

Before

After

Cancer type: Basal Cell Carcinoma, Nodular

**Gender: Male** 

Age: 78

**G**entleCure

#### Chest









Before

After

Before

After

**Cancer type: Squamous Cell Carcinoma** 

**Gender: Female** 

Age: 86

g Gentle Cure<sup>™</sup>

#### Ear









Before

After

Before

After

**Cancer type: Basal Cell Carcinoma, Infiltrative** 

**Gender: Male** 

Age: 63

**G**entleCure

## Eye Area









Before

After

Before

After

Cancer type: Basal Cell Carcinoma, Nodular

**Gender: Male** 

Age: 71

g Gentle Cure \*\*

### Finger





Before

After

**Cancer type: Squamous Cell Carcinoma** 

**Gender: Male** 

Age: 57

### Forehead









Before

After

Before

After

#### Knee





Before After

### Leg









Before

After

Before

After

## Lip









Before

After

Before

After

#### Nose









Before

After

Before

After

**Cancer type: Basal Cell Carcinoma, Nodular** 

**Gender: Male** 

Age: 78

g Gentle Cure \*\*

## Scalp



# g Gentle Cure<sup>™</sup>

### Temple









Before

After

Before

After