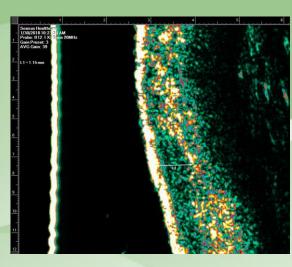

## Eye Area

Before

After

Before

After

Cancer type: Basal Cell Carcinoma, Nodular

**Gender: Male** 

Age: 71