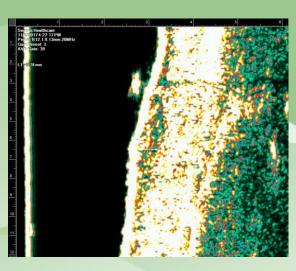

#### Ear

Before

After

Before

After

**Cancer type: Basal Cell Carcinoma, Infiltrative** 

**Gender: Male** 

Age: 63