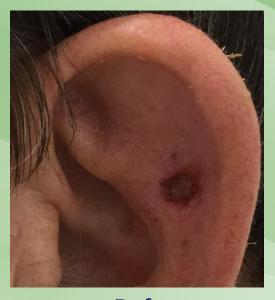

#### Ear

Before

After

Before

After

**Cancer type: Basal Cell Carcinoma, Infiltrative** 

**Gender: Male** 

Age: 63