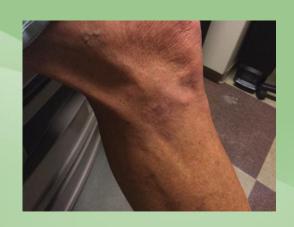

re and after pictures with ultrasound images

### Arm



### Cheek









Before

After

Before

After

Cancer type: Basal Cell Carcinoma, Nodular

**Gender: Male** 

Age: 78

**G**entleCure

#### Chest









Before

After

Before

After

**Cancer type: Squamous Cell Carcinoma** 

**Gender: Female** 

Age: 86

g Gentle Cure<sup>™</sup>

#### Ear









Before

After

Before

After

**Cancer type: Basal Cell Carcinoma, Infiltrative** 

**Gender: Male** 

Age: 63

**G**entleCure

## Eye Area









Before

After

Before

After

Cancer type: Basal Cell Carcinoma, Nodular

**Gender: Male** 

Age: 71

g Gentle Cure \*\*

### Finger





Before

After

**Cancer type: Squamous Cell Carcinoma** 

**Gender: Male** 

Age: 57

### Forehead









Before

After

Before

After

#### Knee





Before After

### Leg









Before

After

Before

After

## Lip









Before

After

Before

After

#### Nose









Before

After

Before

After

**Cancer type: Basal Cell Carcinoma, Nodular** 

**Gender: Male** 

Age: 78

g Gentle Cure \*\*

## Scalp



# g Gentle Cure<sup>™</sup>

### Temple









Before

After

Before

After