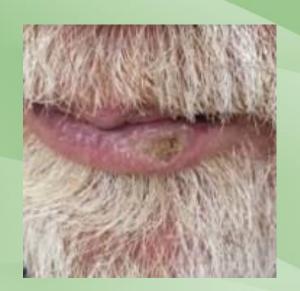

Before

After

Before

After

Cancer type: Basal Cell Carcinoma, Nodular

**Gender: Male** 

Age: 78

**G**entleCure

#### Chest









Before

After

Before

After

**Cancer type: Squamous Cell Carcinoma** 

**Gender: Female** 

Age: 86

g Gentle Cure<sup>™</sup>

#### Ear









Before

After

Before

After

**Cancer type: Basal Cell Carcinoma, Infiltrative** 

**Gender: Male** 

Age: 63

**G**entleCure

## Eye Area









Before

After

Before

After

Cancer type: Basal Cell Carcinoma, Nodular

**Gender: Male** 

Age: 71

g Gentle Cure \*\*

### Finger





Before

After

**Cancer type: Squamous Cell Carcinoma** 

**Gender: Male** 

Age: 57

### Forehead









Before

After

Before

After

#### Knee





Before After

### Leg









Before

After

Before

After

## Lip









Before

After

Before

After

#### Nose









Before

After

Before

After

**Cancer type: Basal Cell Carcinoma, Nodular** 

**Gender: Male** 

Age: 78

g Gentle Cure \*\*

## Scalp



# g Gentle Cure<sup>™</sup>

### Temple









Before

After

Before

After