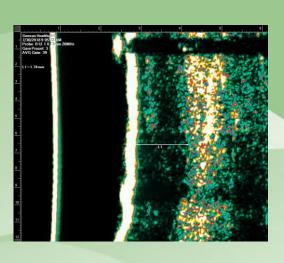

asound images

### Arm



### Cheek









Before

After

Before

After

Cancer type: Basal Cell Carcinoma, Nodular

**Gender: Male** 

Age: 78

**G**entleCure

#### Chest









Before

After

Before

After

**Cancer type: Squamous Cell Carcinoma** 

**Gender: Female** 

Age: 86

g Gentle Cure<sup>™</sup>

#### Ear









Before

After

Before

After

**Cancer type: Basal Cell Carcinoma, Infiltrative** 

**Gender: Male** 

Age: 63

**G**entleCure

## Eye Area









Before

After

Before

After

Cancer type: Basal Cell Carcinoma, Nodular

**Gender: Male** 

Age: 71

g Gentle Cure \*\*

### Finger





Before

After

**Cancer type: Squamous Cell Carcinoma** 

**Gender: Male** 

Age: 57

### Forehead









Before

After

Before

After

#### Knee





Before After

### Leg









Before

After

Before

After

## Lip









Before

After

Before

After

#### Nose









Before

After

Before

After

**Cancer type: Basal Cell Carcinoma, Nodular** 

**Gender: Male** 

Age: 78

g Gentle Cure \*\*

## Scalp



# g Gentle Cure<sup>™</sup>

### Temple









Before

After

Before

After