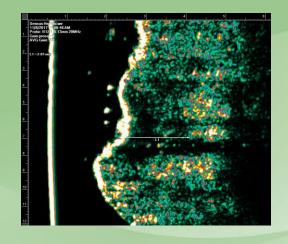

Cell Carcinoma, Nodular

**Gender: Male** 

Age: 78

**G**entleCure

#### Chest









Before

After

Before

After

**Cancer type: Squamous Cell Carcinoma** 

**Gender: Female** 

Age: 86

g Gentle Cure<sup>™</sup>

#### Ear









Before

After

Before

After

**Cancer type: Basal Cell Carcinoma, Infiltrative** 

**Gender: Male** 

Age: 63

**G**entleCure

## Eye Area









Before

After

Before

After

Cancer type: Basal Cell Carcinoma, Nodular

**Gender: Male** 

Age: 71

g Gentle Cure \*\*

### Finger





Before

After

**Cancer type: Squamous Cell Carcinoma** 

**Gender: Male** 

Age: 57

### Forehead









Before

After

Before

After

#### Knee





Before After

### Leg









Before

After

Before

After

## Lip









Before

After

Before

After

#### Nose









Before

After

Before

After

**Cancer type: Basal Cell Carcinoma, Nodular** 

**Gender: Male** 

Age: 78

g Gentle Cure \*\*

## Scalp



# g Gentle Cure<sup>™</sup>

### Temple









Before

After

Before

After