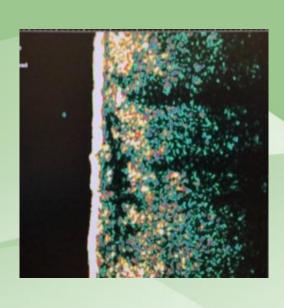

efore

After

Before

After

Cancer type: Basal Cell Carcinoma, Nodular

**Gender: Male** 

Age: 78

**G**entleCure

#### Chest









Before

After

Before

After

**Cancer type: Squamous Cell Carcinoma** 

**Gender: Female** 

Age: 86

g Gentle Cure<sup>™</sup>

#### Ear









Before

After

Before

After

**Cancer type: Basal Cell Carcinoma, Infiltrative** 

**Gender: Male** 

Age: 63

**G**entleCure

## Eye Area









Before

After

Before

After

Cancer type: Basal Cell Carcinoma, Nodular

**Gender: Male** 

Age: 71

g Gentle Cure \*\*

### Finger





Before

After

**Cancer type: Squamous Cell Carcinoma** 

**Gender: Male** 

Age: 57

### Forehead









Before

After

Before

After

#### Knee





Before After

### Leg









Before

After

Before

After

## Lip









Before

After

Before

After

#### Nose









Before

After

Before

After

**Cancer type: Basal Cell Carcinoma, Nodular** 

**Gender: Male** 

Age: 78

g Gentle Cure \*\*

## Scalp



# g Gentle Cure<sup>™</sup>

### Temple









Before

After

Before

After