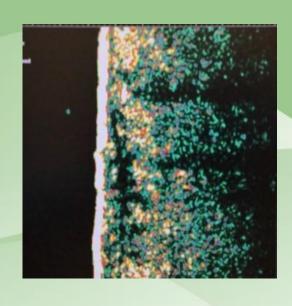

### Cheek

Before

After

Before

After

Cancer type: Basal Cell Carcinoma, Nodular

**Gender: Male** 

Age: 78