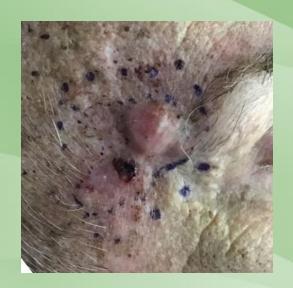

Age: 86

g Gentle Cure<sup>™</sup>

#### Ear









Before

After

Before

After

**Cancer type: Basal Cell Carcinoma, Infiltrative** 

**Gender: Male** 

Age: 63

**G**entleCure

## Eye Area









Before

After

Before

After

Cancer type: Basal Cell Carcinoma, Nodular

**Gender: Male** 

Age: 71

g Gentle Cure \*\*

### Finger





Before

After

**Cancer type: Squamous Cell Carcinoma** 

**Gender: Male** 

Age: 57

### Forehead









Before

After

Before

After

#### Knee





Before After

### Leg









Before

After

Before

After

## Lip









Before

After

Before

After

#### Nose









Before

After

Before

After

**Cancer type: Basal Cell Carcinoma, Nodular** 

**Gender: Male** 

Age: 78

g Gentle Cure \*\*

## Scalp



# g Gentle Cure<sup>™</sup>

### Temple









Before

After

Before

After