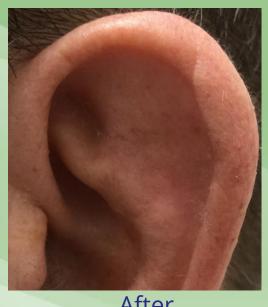

#### Ear

Before

After

Before

After

**Cancer type: Basal Cell Carcinoma, Infiltrative** 

**Gender: Male** 

Age: 63