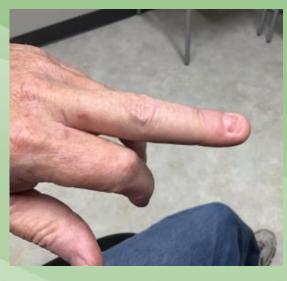

### Finger

Before

After

**Cancer type: Squamous Cell Carcinoma** 

**Gender: Male** 

Age: 57