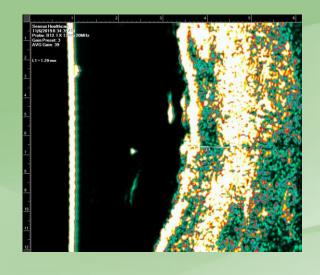

## Eye Area

Before

After

Before

After

Cancer type: Basal Cell Carcinoma, Nodular

**Gender: Male** 

Age: 71