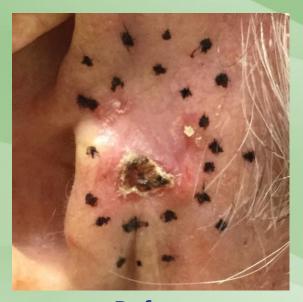

### Cheek

Before

After

Before

After

Cancer type: Basal Cell Carcinoma, Nodular

**Gender: Male** 

Age: 78