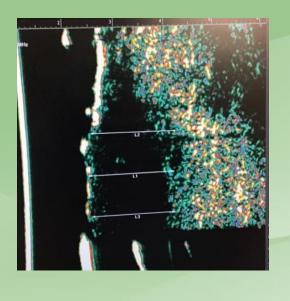

86

g Gentle Cure<sup>™</sup>

#### Ear









Before

After

Before

After

**Cancer type: Basal Cell Carcinoma, Infiltrative** 

**Gender: Male** 

Age: 63

**G**entleCure

## Eye Area









Before

After

Before

After

Cancer type: Basal Cell Carcinoma, Nodular

**Gender: Male** 

Age: 71

g Gentle Cure \*\*

### Finger





Before

After

**Cancer type: Squamous Cell Carcinoma** 

**Gender: Male** 

Age: 57

### Forehead









Before

After

Before

After

#### Knee





Before After

### Leg









Before

After

Before

After

## Lip









Before

After

Before

After

#### Nose









Before

After

Before

After

**Cancer type: Basal Cell Carcinoma, Nodular** 

**Gender: Male** 

Age: 78

g Gentle Cure \*\*

## Scalp



# g Gentle Cure<sup>™</sup>

### Temple









Before

After

Before

After