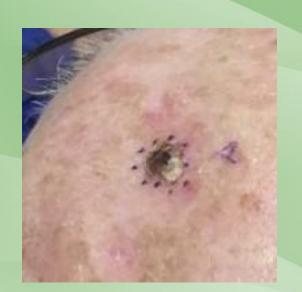

## Before and After Series

Before and after pictures with ultrasound images

### Arm



### Cheek









Before

After

Before

After

Cancer type: Basal Cell Carcinoma, Nodular

**Gender: Male** 

Age: 78

**G**entleCure

#### Chest









Before

After

Before

After

**Cancer type: Squamous Cell Carcinoma** 

**Gender: Female** 

Age: 86

g Gentle Cure<sup>™</sup>

#### Ear









Before

After

Before

After

**Cancer type: Basal Cell Carcinoma, Infiltrative** 

**Gender: Male** 

Age: 63

**G**entleCure

## Eye Area









Before

After

Before

After

Cancer type: Basal Cell Carcinoma, Nodular

**Gender: Male** 

Age: 71

g Gentle Cure \*\*

### Finger





Before

After

**Cancer type: Squamous Cell Carcinoma** 

**Gender: Male** 

Age: 57

### Forehead









Before

After

Before

After

#### Knee





Before After

### Leg









Before

After

Before

After

## Lip









Before

After

Before

After

#### Nose









Before

After

Before

After

**Cancer type: Basal Cell Carcinoma, Nodular** 

**Gender: Male** 

Age: 78

g Gentle Cure \*\*

## Scalp



# g Gentle Cure<sup>™</sup>

### Temple









Before

After

Before

After