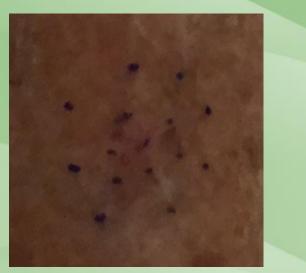

### Finger

Before

After

**Cancer type: Squamous Cell Carcinoma** 

**Gender: Male** 

Age: 57