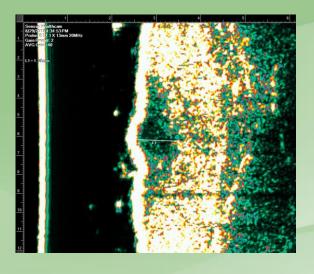

## Before and After Series

Before and after pictures with ultrasound images

### Cheek

Before

After

Before

After

Cancer type: Basal Cell Carcinoma, Nodular

**Gender: Male** 

Age: 78