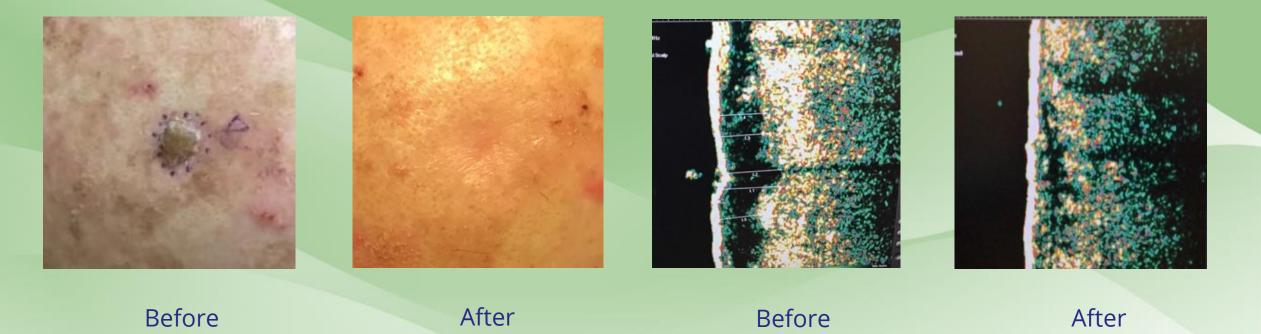

## Eye Area

Before

After

Before

After

Cancer type: Basal Cell Carcinoma, Nodular

**Gender: Male** 

Age: 71