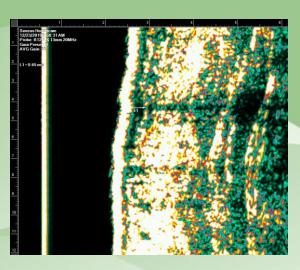

## Before and After Series

Before and after pictures with ultrasound images

### Arm



### Cheek









Before

After

Before

After

Cancer type: Basal Cell Carcinoma, Nodular

**Gender: Male** 

Age: 78

**G**entleCure

#### Chest









Before

After

Before

After

**Cancer type: Squamous Cell Carcinoma** 

**Gender: Female** 

Age: 86

g Gentle Cure<sup>™</sup>

#### Ear









Before

After

Before

After

**Cancer type: Basal Cell Carcinoma, Infiltrative** 

**Gender: Male** 

Age: 63

**G**entleCure

## Eye Area









Before

After

Before

After

Cancer type: Basal Cell Carcinoma, Nodular

**Gender: Male** 

Age: 71

g Gentle Cure \*\*

### Finger





Before

After

**Cancer type: Squamous Cell Carcinoma** 

**Gender: Male** 

Age: 57

### Forehead









Before

After

Before

After

#### Knee





Before After

### Leg









Before

After

Before

After

## Lip









Before

After

Before

After

#### Nose









Before

After

Before

After

**Cancer type: Basal Cell Carcinoma, Nodular** 

**Gender: Male** 

Age: 78

g Gentle Cure \*\*

## Scalp



# g Gentle Cure<sup>™</sup>

### Temple









Before

After

Before

After