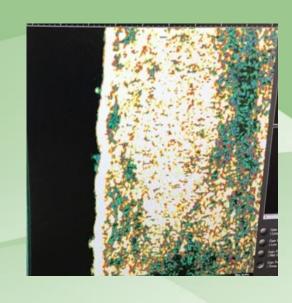

6

g Gentle Cure<sup>™</sup>

#### Ear









Before

After

Before

After

**Cancer type: Basal Cell Carcinoma, Infiltrative** 

**Gender: Male** 

Age: 63

**G**entleCure

## Eye Area









Before

After

Before

After

Cancer type: Basal Cell Carcinoma, Nodular

**Gender: Male** 

Age: 71

g Gentle Cure \*\*

### Finger





Before

After

**Cancer type: Squamous Cell Carcinoma** 

**Gender: Male** 

Age: 57

### Forehead









Before

After

Before

After

#### Knee





Before After

### Leg









Before

After

Before

After

## Lip









Before

After

Before

After

#### Nose









Before

After

Before

After

**Cancer type: Basal Cell Carcinoma, Nodular** 

**Gender: Male** 

Age: 78

g Gentle Cure \*\*

## Scalp



# g Gentle Cure<sup>™</sup>

### Temple









Before

After

Before

After