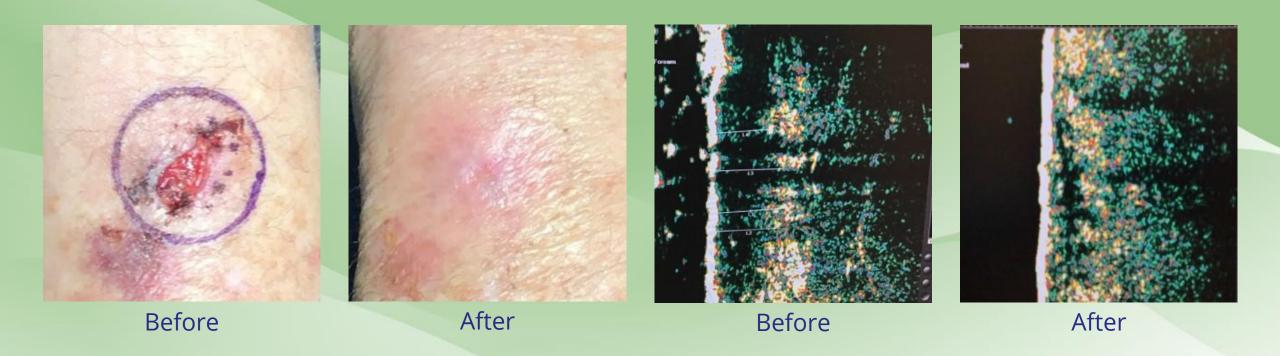

## Before and After Series

Before and after pictures with ultrasound images

### Arm



### Cheek









Before

After

Before

After

Cancer type: Basal Cell Carcinoma, Nodular

**Gender: Male** 

Age: 78

**G**entleCure

#### Chest









Before

After

Before

After

**Cancer type: Squamous Cell Carcinoma** 

**Gender: Female** 

Age: 86

g Gentle Cure<sup>™</sup>

#### Ear









Before

After

Before

After

**Cancer type: Basal Cell Carcinoma, Infiltrative** 

**Gender: Male** 

Age: 63

**G**entleCure

## Eye Area









Before

After

Before

After

Cancer type: Basal Cell Carcinoma, Nodular

**Gender: Male** 

Age: 71

g Gentle Cure \*\*

### Finger





Before

After

**Cancer type: Squamous Cell Carcinoma** 

**Gender: Male** 

Age: 57

### Forehead









Before

After

Before

After

#### Knee





Before After

### Leg









Before

After

Before