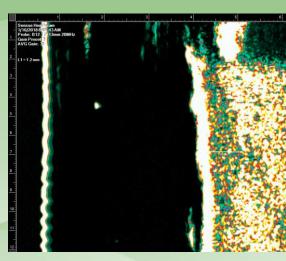

## Before and After Series

Before and after pictures with ultrasound images

### Cheek

Before

After

Before

After

Cancer type: Basal Cell Carcinoma, Nodular

**Gender: Male** 

Age: 78