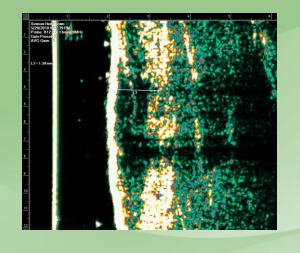

trasound images

### Arm



### Cheek









Before

After

Before

After

Cancer type: Basal Cell Carcinoma, Nodular

**Gender: Male** 

Age: 78

**G**entleCure

#### Chest









Before

After

Before

After

**Cancer type: Squamous Cell Carcinoma** 

**Gender: Female** 

Age: 86

g Gentle Cure<sup>™</sup>

#### Ear









Before

After

Before

After

**Cancer type: Basal Cell Carcinoma, Infiltrative** 

**Gender: Male** 

Age: 63

**G**entleCure

## Eye Area









Before

After

Before

After

Cancer type: Basal Cell Carcinoma, Nodular

**Gender: Male** 

Age: 71

g Gentle Cure \*\*

### Finger





Before

After

**Cancer type: Squamous Cell Carcinoma** 

**Gender: Male** 

Age: 57

### Forehead









Before

After

Before

After

#### Knee





Before After

### Leg









Before

After

Before

After

## Lip









Before

After

Before

After

#### Nose









Before

After

Before

After

**Cancer type: Basal Cell Carcinoma, Nodular** 

**Gender: Male** 

Age: 78

g Gentle Cure \*\*

## Scalp



# g Gentle Cure<sup>™</sup>

### Temple









Before

After

Before

After