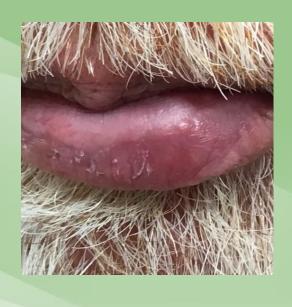

Before

After

Before

After

Cancer type: Basal Cell Carcinoma, Nodular

**Gender: Male** 

Age: 78

**G**entleCure

#### Chest









Before

After

Before

After

**Cancer type: Squamous Cell Carcinoma** 

**Gender: Female** 

Age: 86

g Gentle Cure<sup>™</sup>

#### Ear









Before

After

Before

After

**Cancer type: Basal Cell Carcinoma, Infiltrative** 

**Gender: Male** 

Age: 63

**G**entleCure

## Eye Area









Before

After

Before

After

Cancer type: Basal Cell Carcinoma, Nodular

**Gender: Male** 

Age: 71

g Gentle Cure \*\*

### Finger





Before

After

**Cancer type: Squamous Cell Carcinoma** 

**Gender: Male** 

Age: 57

### Forehead









Before

After

Before

After

#### Knee





Before After

### Leg









Before

After

Before

After

## Lip









Before

After

Before

After

#### Nose









Before

After

Before

After

**Cancer type: Basal Cell Carcinoma, Nodular** 

**Gender: Male** 

Age: 78

g Gentle Cure \*\*

## Scalp



# g Gentle Cure<sup>™</sup>

### Temple









Before

After

Before

After